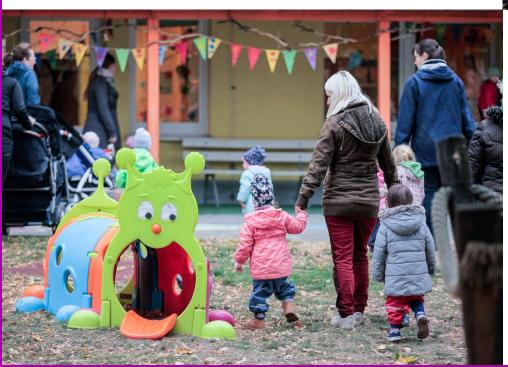

#### **Child care**

#### 2 campus nurseries

- Cooperation with universities and student councils
- Supervision between 4-9 p.m.
- 8 hours a week free of charge for students

Daycare "CampusKids"