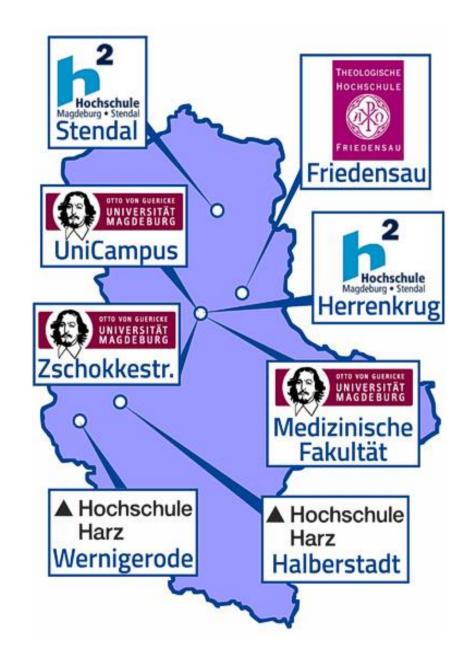

Warm welcome to "Otto von Guericke University Magdeburg"



#### **General**

#### **Location Magdeburg**

- Dormitory 7
- Infopoint Mensa





#### **General**

#### Semester fee

- € 77 study location Magdeburg
- € 41,40 semester fee (public transport Magdeburg)
- € 11,50 contribution to the student council (StuRa)

In total: € 129,90







- Work
- Scholarship
- Study Loan (KfW Exceptions)

# Office for the Promotion of Education = state education support for specific full-time students (50 % government grant + 50 % interest free credit)

- German nationality
- Citizen of the EU
- Refugees
- Not possible for Students with residence permit "16b"



You can find an overview of all contacts at our website

Open consultation hours (dorm 7/ room 51):

Tue. 3 - 4 p.m.,

Thu. 10 - 11 a.m.

**Open Zoom consultation hours:** 

Tue. 4:30 - 6:00 p.m.

In addition, telephone consultation hours with administration





- close to campu